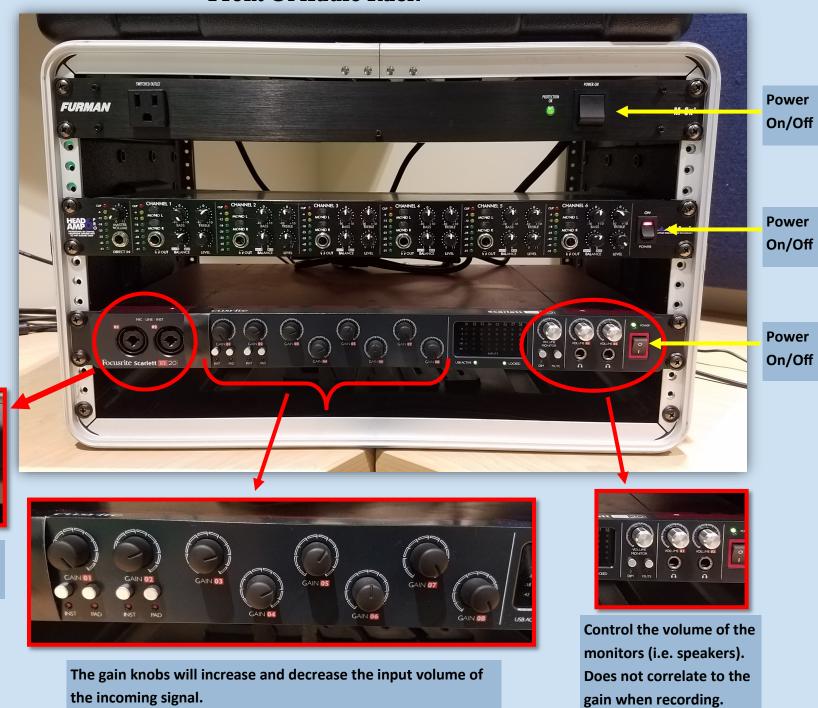

## **Front Of Audio Rack**

Focusrite Scarlett 181 20

Inputs for microphones and/or instruments.

**USB** cable that connects audio rack to iMac

speakers).

**Audio output** cables that run to the monitors (i.e.

**Audio output from Focusrite** Scarlett to Head Amp 6.

Audio input to the Head Amp 6. Receives audio from the **Focusrite Scarlett. Allows** patrons to connect headphones in front to listen while recording.

Input cables for the drum set. One plugs into Input 3 and the other into Input 4.