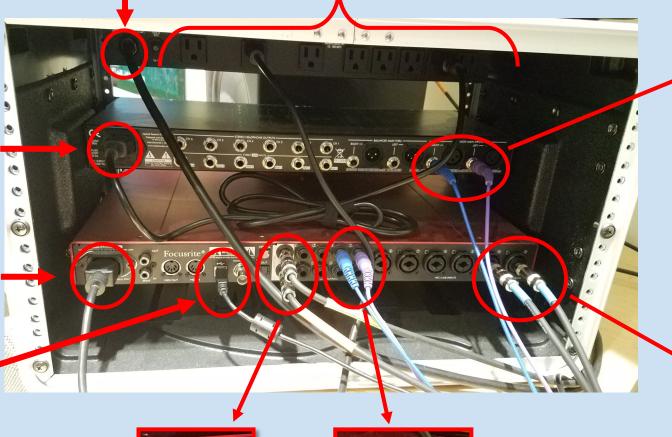

## **Back Of Audio Rack**

**Main Power** Cord

This is the main power unit. Provides power to the Focusrite Scarlet and the Head Amp 6.

**Power cord** for Head Amp 6 to power deck.

Power cord for Focusrite Scarlet to power deck.

**USB** cable that connects audio rack to iMac

speakers).

**Audio output** cables that run to the monitors (i.e.

**Audio output from Focusrite** Scarlett to Head Amp 6.

Audio input to the Head Amp 6. Receives audio from the **Focusrite Scarlett. Allows** patrons to connect headphones in front to listen while recording.

Input cables for the drum set. One plugs into Input 3 and the other into Input 4.