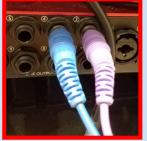

**USB** cable that connects audio rack to iMac

speakers).

**Audio output** cables that run to the monitors (i.e.

**Audio output from Focusrite** Scarlett to Head Amp 6.

Audio input to the Head Amp 6. Receives audio from the **Focusrite Scarlett. Allows** patrons to connect headphones in front to listen while recording.