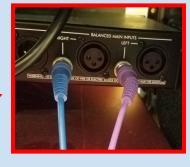

**USB** cable that connects audio rack to iMac

speakers).

**Audio output** cables that run to the monitors (i.e.

**Audio output from Focusrite** Scarlett to Head Amp 6.

Audio input to the Head Amp 6. Receives audio from the **Focusrite Scarlett. Allows** patrons to connect headphones in front to listen while recording.