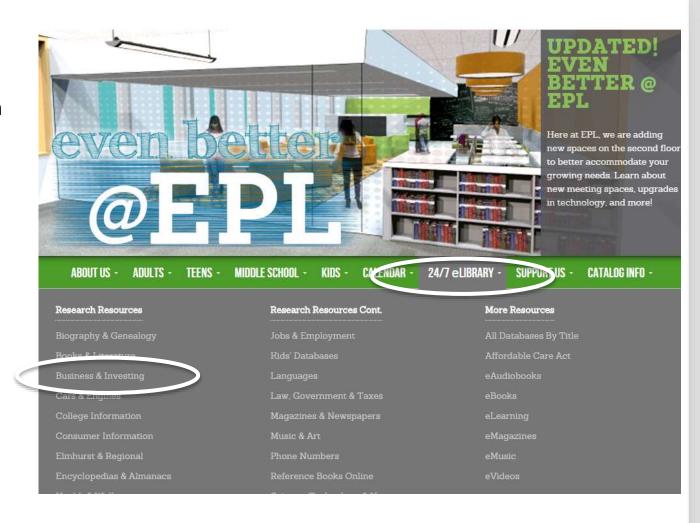

What we own

In order to access
EPL's databases you
will need your valid
EPL card to view them
out of the building
and anyone in the
building is free to use
without logging in.

To find the business databases, go to elmhurstpubliclibrary. org, hover over the tab 24/7 eLibrary and select Business & Investing under the heading Research Resources.