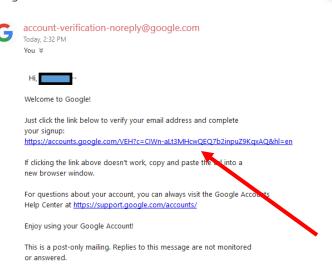

### In order to access Google Drive you will need a Google Account...

\*If you already have a Gmail address then you already have a Google Account

- 1. Go to: <a href="https://accounts.google.com/signup">https://accounts.google.com/signup</a>
- Fill out the prompts on the pageA. If you do not want to create a Gmail login click:

I prefer to use my current email address

B. This will take you to a slightly different form and Google will send a confirmation email to make sure it's you. Within the email you will click the link to complete sigh-up