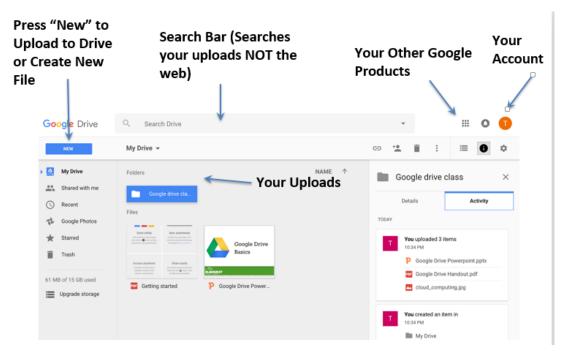

to create a Gmail login click:

I prefer to use my current email address

B. This will take you to a slightly different form and Google will send a confirmation email to make sure it's you. Within the email you will click the link to complete sigh-up



Google Email Verification



MB Add a message...

| Username: _ | <br> |  |  |
|-------------|------|--|--|
| Password: _ |      |  |  |
|             |      |  |  |
|             |      |  |  |

#### **Getting to Google Drive**

- -If you have **Gmail**, you'll easily be able to access your drive once you've logged in.
- -If you are using a different email provider to set up your Google account...
  - 1. Go to https://www.google.com/drive/
  - 2. Login with the credentials you created for your Google Account



## **GOOGLE DRIVE BASICS**



#### The Google Suite...

| Program       | lcon    | Microsoft<br>Equivalent | Mac<br>Equivalent |
|---------------|---------|-------------------------|-------------------|
| Google Docs   |         | Microsoft<br>Word       | Pages             |
| Google Sheets | Ħ       | Microsoft<br>Excel      | Numbers           |
| Google Slides |         | Microsoft<br>PowerPoint | Keynote           |
|               | Other P | rograms                 |                   |

# Consider learning more Google Drive tricks...

- -Attaching large files to emails
- -"Print" to your google Drive
- -Scan to your google Drive
- -And more...









Google Forms Goog

Google G Drawing

Google My Map

Google Sites