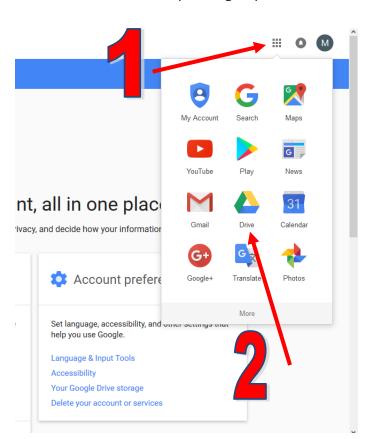

#### **Getting to Google Drive**

- -If you have **Gmail**, you'll easily be able to access your drive once you've logged in.
- -If you are using a different email provider to set up your Google account...
  - 1. Go to https://www.google.com/drive/
  - 2. Login with the credentials you created for your Google Account