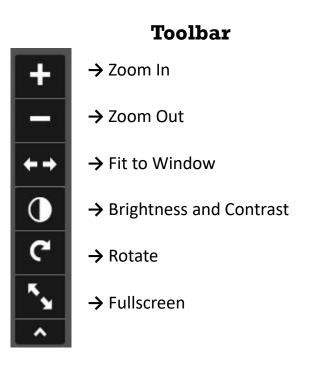

### Save / Print

To save and/or print a document in Fold3, select the hammer and wrench icon in the corner of a document. This will allow you to download (or save) the image to your computer or to print the image. There are also options to bookmark, annotate, and add to memorial.

### **Transcribing Feature**

When viewing records, the final icon below will create a split screen that shows the digitized, written record above, and a typed version of the record below.

| DATE OF BIRTH<br>(Town or country)<br>(Denhance)<br>T. NAME AND ADDRESS OF PERSON WHO WILL ALWATE KNOW YOUR ADDRESS<br>(D b m Smith b Smith Alwate Know YOUR ADDRESS<br>Ret. I Rook 69 Smith )<br>Ret. I Rook 69 S |                                                               |                        |                                                              | A.J.2.                                                               |
|------------------------------------------------------------------------------------------------------------------------------------------------------------------------------------------------------------------------------------------------------------------------------------------------------------------------------------------------------------------------------------------------------------------------------------------------------------------------------------------------------------------------------------------------------------------------------------------------------------------------------------------------------------------------------------------------------------------------------------------------------------------------------------------------------------------------------------------------------------------------------------------------------------------------------------------------------------------------------------------------------------------------------------------------------------------------------------------------------------------------------------------------------------------------------------------------------------------------------------------------------------------------------------------------------------------------------------------------------------------------------------------------------------------------------------------------------------------------------------------------------------------------------------------------------------------------------------------------------------------------------------------------------------------------------------------------------------------------------------------------------------------------------------------------------------------------------------------------------------------------------------------------------------------------------------------------------------------------------------------------------------------------------------------------------------------------------------------------------------------------------------------------------------------------------------------------------------------------------------------------------------------------------------------------------|---------------------------------------------------------------|------------------------|--------------------------------------------------------------|----------------------------------------------------------------------|
| Source Info                                                                                                                                                                                                                                                                                                                                                                                                                                                                                                                                                                                                                                                                                                                                                                                                                                                                                                                                                                                                                                                                                                                                                                                                                                                                                                                                                                                                                                                                                                                                                                                                                                                                                                                                                                                                                                                                                                                                                                                                                                                                                                                                                                                                                                                                                          |                                                               | Info 1 Annotations (0) |                                                              | Per                                                                  |
| Image Info                                                                                                                                                                                                                                                                                                                                                                                                                                                                                                                                                                                                                                                                                                                                                                                                                                                                                                                                                                                                                                                                                                                                                                                                                                                                                                                                                                                                                                                                                                                                                                                                                                                                                                                                                                                                                                                                                                                                                                                                                                                                                                                                                                                                                                                                                           |                                                               | WWII Draft Registratio | n Cards                                                      |                                                                      |
| Series Title:                                                                                                                                                                                                                                                                                                                                                                                                                                                                                                                                                                                                                                                                                                                                                                                                                                                                                                                                                                                                                                                                                                                                                                                                                                                                                                                                                                                                                                                                                                                                                                                                                                                                                                                                                                                                                                                                                                                                                                                                                                                                                                                                                                                                                                                                                        | Draft Registration Cards for Alabama, 10/16/1940 - 03/31/1947 | Publication Title:     | Selective Service Registration Cards, World War II: Multiple | Cards, World War II: Multiple Registrations                          |
| State Headquarters:                                                                                                                                                                                                                                                                                                                                                                                                                                                                                                                                                                                                                                                                                                                                                                                                                                                                                                                                                                                                                                                                                                                                                                                                                                                                                                                                                                                                                                                                                                                                                                                                                                                                                                                                                                                                                                                                                                                                                                                                                                                                                                                                                                                                                                                                                  | Alabama                                                       | Content Source:        | The National Archive                                         | es 12 <sup>4</sup>                                                   |
| Given Name:                                                                                                                                                                                                                                                                                                                                                                                                                                                                                                                                                                                                                                                                                                                                                                                                                                                                                                                                                                                                                                                                                                                                                                                                                                                                                                                                                                                                                                                                                                                                                                                                                                                                                                                                                                                                                                                                                                                                                                                                                                                                                                                                                                                                                                                                                          | John                                                          | Content Source:        | ΝΔΡΔ                                                         | See Keyboard Shortcuta - Report - Copyright © 2017 Fold3 by Ancestry |