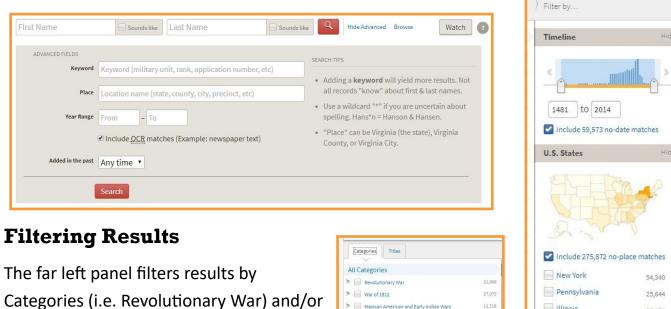

### **Search Tips**

The wildcard character (\*) will account for various name spellings. For example, searching Hans\*n will return results for both Hanson and Hansen

The center panel allows users to filter by Year, State, Military Service, Military Unit, Document Type, and Year Added.