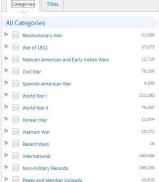

### **Search Tips**

The wildcard character (\*) will account for various name spellings. For example, searching Hans\*n will return results for both Hanson and Hansen

The center panel allows users to filter by Year, State, Military Service, Military Unit, Document Type, and Year Added.