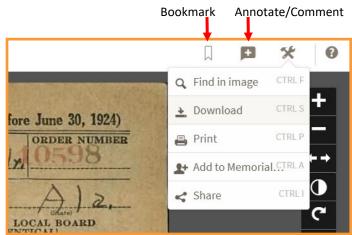

### Save / Print

To save and/or print a document in Fold3, select the hammer and wrench icon in the corner of a document. This will allow you to download (or save) the image to your computer or to print the image. There are also options to bookmark, annotate, and add to memorial.