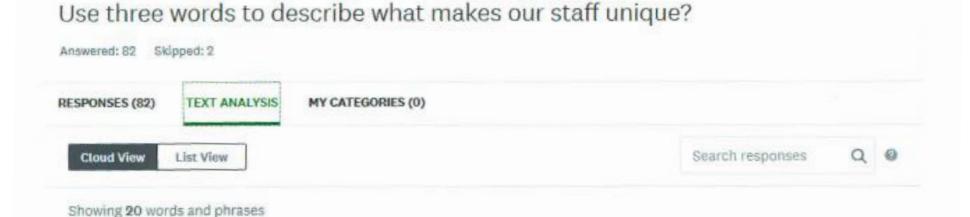

#### Use three words to describe what makes our organization unique?

| Answered: 83 Ski | pped: 1       |                   |                  |   |   |
|------------------|---------------|-------------------|------------------|---|---|
| RESPONSES (83)   | TEXT ANALYSIS | MY CATEGORIES (0) |                  |   |   |
| Cloud View       | List View     |                   | Search responses | Q | 0 |

Showing 24 words and phrases

Fun Dedication Forward-thinking Technology Progressive Professional Staff Excellence Community Experimental Innovative Positive Creative Forward Friendly Inviting Service Public Welcoming Collaborative Caring Kindness Valued Flexible

Willing Focused Motivated Cheerful Knowledgable Humor Caring Committed Creative Ages Friendly Fun Dedicated Adaptable Compassionate Conscientious Positive Responsible Smart Competent