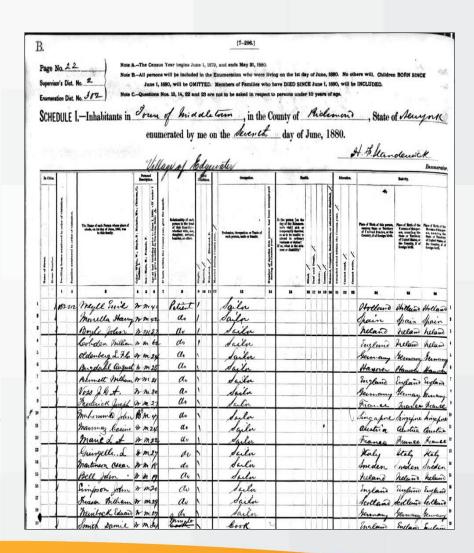

#### **Census Data**

- Incredible U.S. coverage
  - Over half a billion records
  - · Covers 1790 to 1940
  - Every name indexed, searchable
  - Slave schedules, state records, and more
- Extensive Canadian coverage back to mid-19<sup>th</sup> century
- Extensive UK coverage back to 1841
- 1930 Mexico National Census