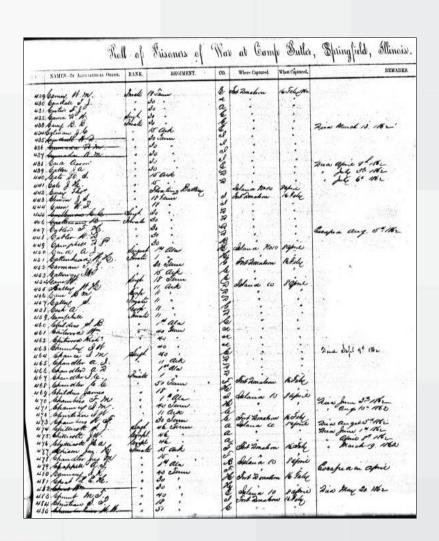

#### **Military Records**

- Nearing 400 data sets
- 200M+ U.S. records from the Colonial era to Vietnam
- Foreign military records
  - Canada (10 data sets w/ 4 million+ records)
  - Europe (80 data sets w/ 30 million+ records)